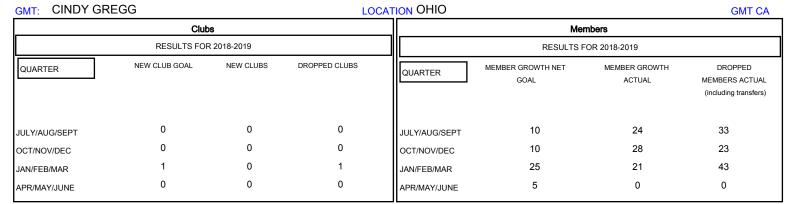

## District 13 OH1

Results as of: 03/31/2019

| DROPPED CLUBS: 1 |    | 28 CLUBS OF 58 ADDED 1 OR MORE<br>NEW MEMBERS | GENDER DISTRIBUTION           MALE         1,294 (79.29%)           FEMALE         338 (20.71%) |     |
|------------------|----|-----------------------------------------------|-------------------------------------------------------------------------------------------------|-----|
| DROPPED MEMBERS  |    |                                               | Women Percentage Fiscal Year Goal: 25%                                                          |     |
| DECEASED         | 16 | CLICK HERE FOR CUMULATIVE  MEMBERSHIP DATA    | TOTAL FAMILY UNIT MEMBERS                                                                       | 278 |
| CLUB CANCELLED   | 8  |                                               |                                                                                                 | 142 |
| OTHER            | 75 |                                               | FAMILY MEMBERS PAYING HALF  DUES                                                                |     |
| TOTAL            | 99 |                                               |                                                                                                 |     |