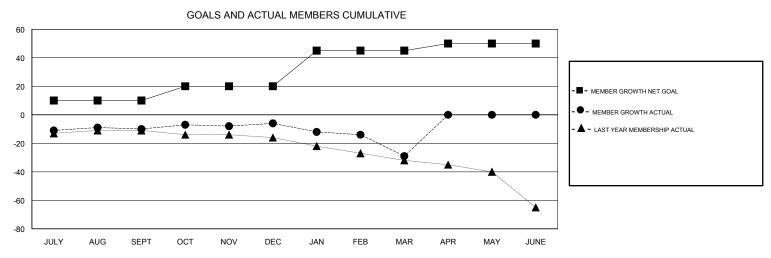

## District 13 OH1

Results as of: 03/31/2019

| DROPPED CLUBS: 1 |    | 28 CLUBS OF 58 ADDED 1 OR MORE<br>NEW MEMBERS | GENDER DISTRIBUTION           MALE         1,294 (79.29%)           FEMALE         338 (20.71%) |     |
|------------------|----|-----------------------------------------------|-------------------------------------------------------------------------------------------------|-----|
| DROPPED MEMBERS  |    |                                               | Women Percentage Fiscal Year Goal: 25%                                                          |     |
| DECEASED         | 16 | CLICK HERE FOR CUMULATIVE  MEMBERSHIP DATA    | TOTAL FAMILY UNIT MEMBERS                                                                       | 278 |
| CLUB CANCELLED   | 8  |                                               |                                                                                                 | 142 |
| OTHER            | 75 |                                               | FAMILY MEMBERS PAYING HALF  DUES                                                                |     |
| TOTAL            | 99 |                                               |                                                                                                 |     |